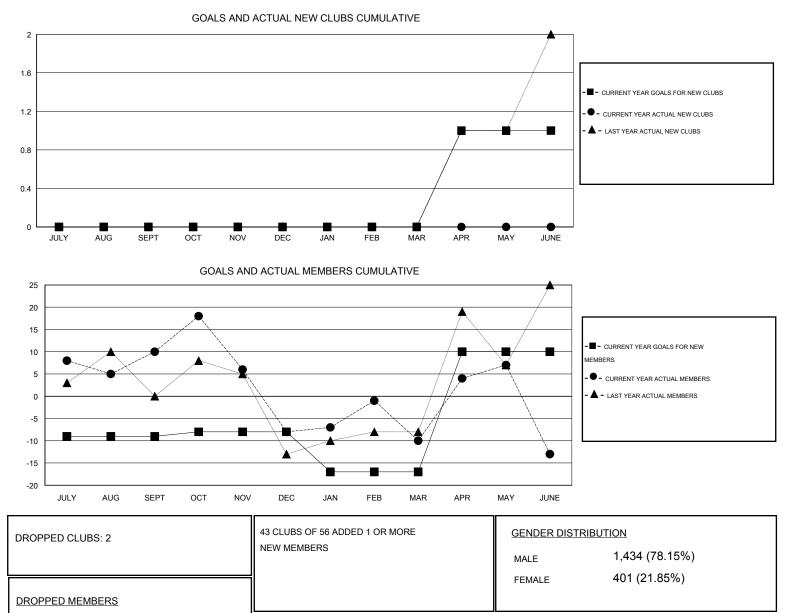

## LOCATION ILLINOIS

 $\mathsf{GMT} \; \mathsf{CA} \; 1$ Clubs Members RESULTS FOR 2014-2015 **RESULTS FOR 2014-2015** NEW CLUB NEW CLUBS DROPPED NET NEW MEMBER CHARTER AND DROPPED NET QUARTER QUARTER GOAL CLUBS GAIN/LOSS GOAL NEW MEMBERS MEMBERS GAIN/LOSS ADDED 0 0 0 0 -9 52 42 10 JULY/AUG/SEPT JULY/AUG/SEPT 0 0 0 0 56 1 38 -18 OCT/NOV/DEC OCT/NOV/DEC 0 0 0 0 -9 42 -2 44 JAN/FEB/MAR JAN/FEB/MAR 0 2 -2 27 69 72 -3 1 APR/MAY/JUNE APR/MAY/JUNE